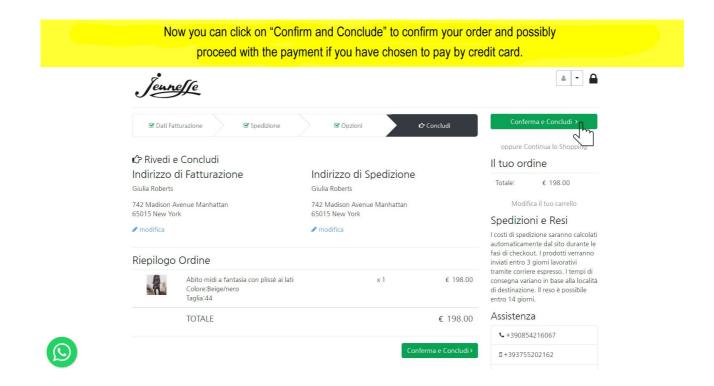

LINGUA

If you clicked on "Proceed to order" or if you clicked in the mini cart on "CHECKOUT" you will find yourself here. If you are already registered on our site then enter your email and password and proceed with the payment, otherwise click on "Register", enter all the required data and proceed with the payment.