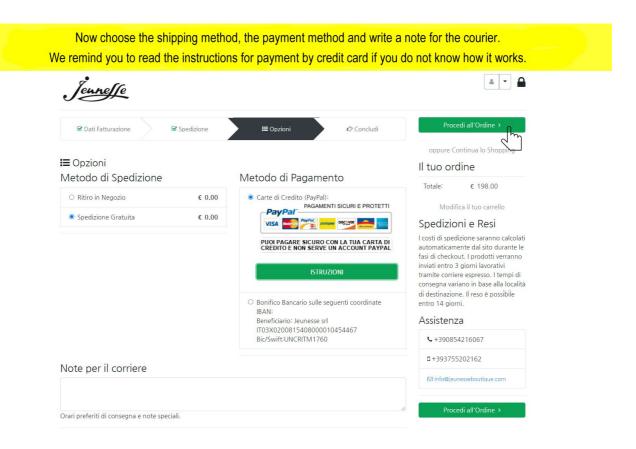

LINGUA

If you clicked on "Proceed to order" or if you clicked in the mini cart on "CHECKOUT" you will find yourself here. If you are already registered on our site then enter your email and password and proceed with the payment, otherwise click on "Register", enter all the required data and proceed with the payment.