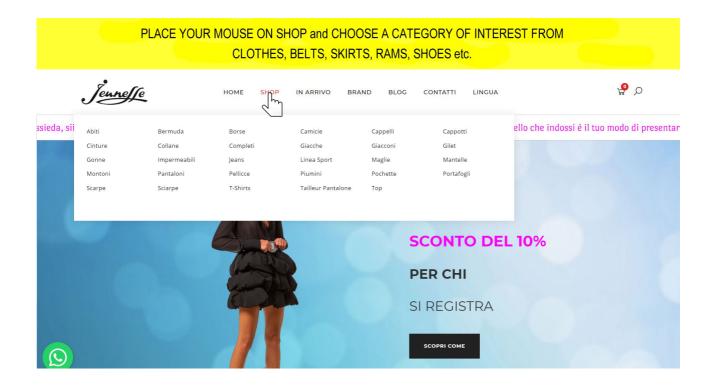

## HOW TO SHOP ON OUR WEBSITE

## IF YOU CLICK ON CLOTHES FOR EXAMPLE YOU WILL BE DIRECTED TO THIS PAGE WITH ALL THE CLOTHES Now click on the preferred dress o on the size of the dress JEUNESSE BOUTIQUE: ABITI A TUBINO ADERENTI

Home / Jeunesse Boutique: Abiti A Tubino Aderent