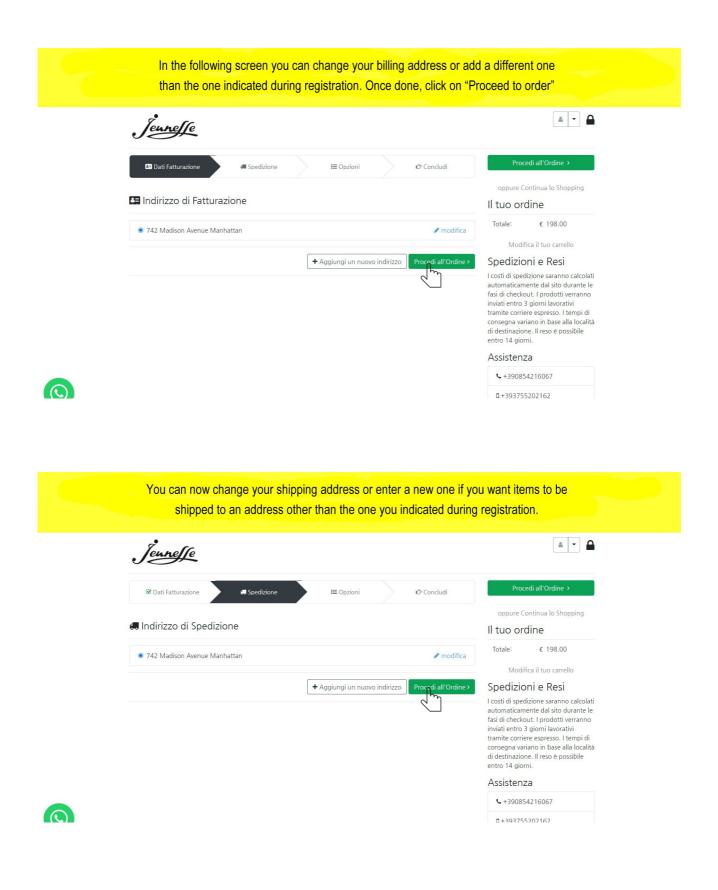

LINGUA

If you clicked on "Proceed to order" or if you clicked in the mini cart on "CHECKOUT" you will find yourself here. If you are already registered on our site then enter your email and password and proceed with the payment, otherwise click on "Register", enter all the required data and proceed with the payment.