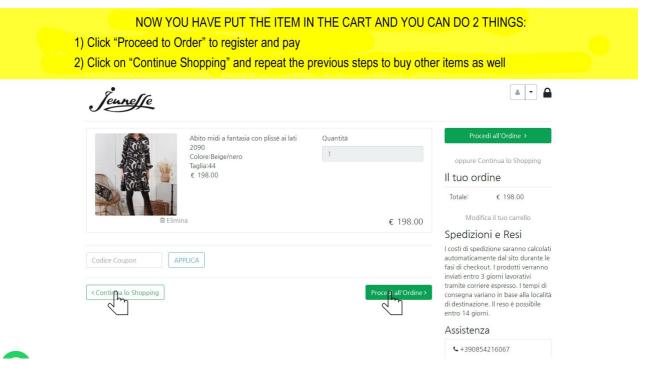

If you clicked on "Continue Shopping" you are back here where you can go back to SHOP and choose others items to put in the cart. Otherwise, you can immediately return to the cart by clicking on the trolley at the top right, where you see 1 in red.