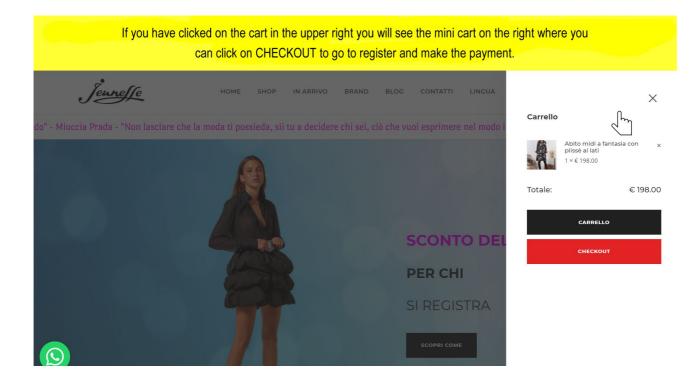

LINGUA

If you clicked on "Proceed to order" or if you clicked in the mini cart on "CHECKOUT" you will find yourself here. If you are already registered on our site then enter your email and password and proceed with the payment, otherwise click on "Register", enter all the required data and proceed with the payment.